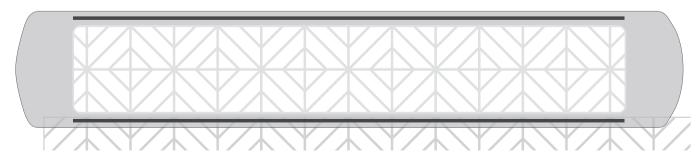

### STEP 2: Décor cover installation

1. START BY INSERTING THE DÉCOR COVER TO THE BOTTOM OF THE HEATER'S INDENTED SLOT.

2. APPLY SLIGHT PRESSURE DOWNWARDS TO SNUG FIT TOP PORTION OF THE DÉCOR COVER TO THE TOP INDENTED SLOT.

3. INSPECT OVERALL DÉCOR COVER TO MAKE SURE IT IS SNUG FIT ONTO THE THE HEATER BODY.

We are incredibly proud of our quality and craftsmanship and offer an industry-leading warranty on all our products. If your Eurofase Heating products ever disappoint, simply give us a shout and we will repair or replace our products within 3 years from the date of purchase.