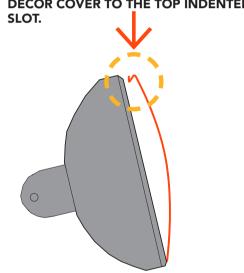

### STEP 2: Décor cover installation

1. START BY INSERTING THE DÉCOR COVER TO THE BOTTOM OF THE HEATER'S INDENTED SLOT.

2. APPLY SLIGHT PRESSURE DOWNWARDS TO SNUG FIT TOP PORTION OF THE DÉCOR COVER TO THE TOP INDENTED SLOT.

3. INSPECT OVERALL DÉCOR COVER TO MAKE SURE IT IS SNUG FIT ONTO THE THE HEATER BODY.

We are incredibly proud of our quality and craftsmanship and offer an industry-leading warranty on all our products. If your Eurofase Heating products ever disappoint, simply give us a shout and we will repair or replace our products within 3 years from the date of purchase.