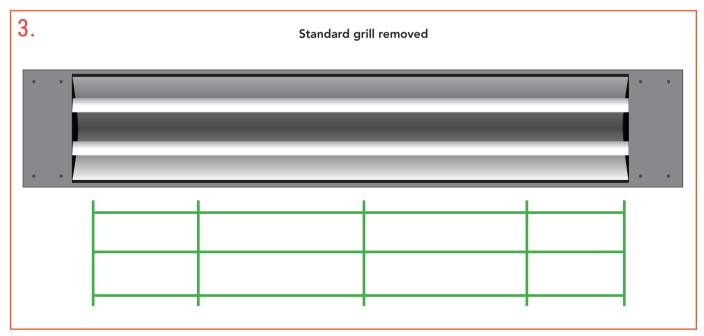

# **STEP 1:** Removal of standard grill

Remove the standard grill by squeezing the middle of the grill, flip it up and slide the tabs out.