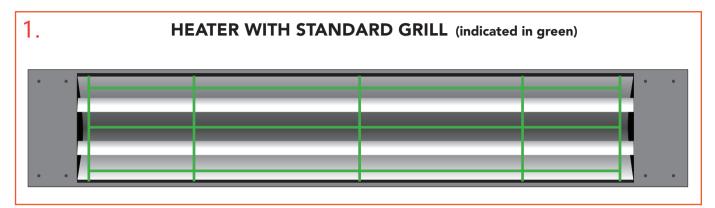

# **STEP 1:** Removal of standard grill

Remove the standard grill by squeezing the middle of the grill, flip it up and slide the tabs out.