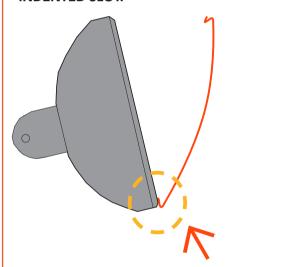

### STEP 2: Décor cover installation

1. START BY INSERTING THE DÉCOR COVER TO THE BOTTOM OF THE HEATER'S INDENTED SLOT.

2. APPLY SLIGHT PRESSURE DOWNWARDS TO SNUG FIT TOP PORTION OF THE DÉCOR COVER TO THE TOP INDENTED SLOT.

3. INSPECT OVERALL DÉCOR COVER TO MAKE SURE IT IS SNUG FIT ONTO THE THE HEATER BODY.

We are incredibly proud of our quality and craftsmanship and offer an industry-leading warranty on all our products. If your Eurofase Heating products ever disappoint, simply give us a shout and we will repair or replace our products within 3 years from the date of purchase.