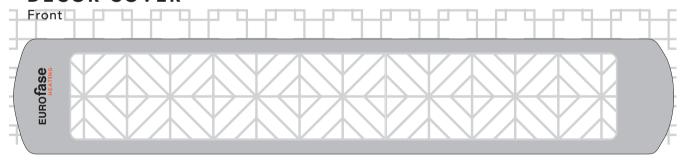

eproduced in any form without prior written consent from Eurofase Heating.



# **Contents**

| WARNINGS                          | Page 2 |
|-----------------------------------|--------|
| GETTING STARTED                   | Page 4 |
| INSTALLATION INSTRUCTIONS         | Page 5 |
| Step 1: Removal of standard grill | Page 5 |
| Stan 2. Décar aguer installation  | Page 4 |



## **Getting Started**

This décor cover is designed to work with all EF heater series. Eurofase Heater offers custom décor cover designs, please contact us for details.

Please read the entire décor cover installation manual to ensure safe operation.



Décor Cover is compatible with ceiling mount and wall mount applications only. Not applicable for flush mount applications.

#### **HEATER**



#### **DÉCOR COVER**



#### Inside





# **STEP 1:** Removal of standard grill

Remove the standard grill by squeezing the middle of the grill, flip it up and slide the tabs out.







### STEP 2: Décor cover installation



1. START BY INSERTING THE DÉCOR COVER TO THE BOTTOM OF THE HEATER'S INDENTED SLOT.



2. APPLY SLIGHT PRESSURE DOWNWARDS TO SNUG FIT TOP PORTION OF THE DÉCOR COVER TO THE TOP INDENTED SLOT.



3. INSPECT OVERALL DÉCOR COVER TO MAKE SURE IT IS SNUG FIT ONTO THE THE HEATER BODY.









We are incredibly proud of our quality and craftsmanship and offer an industry-leading warranty on all our products. If your Eurofase Heating products ever disappoint, simply give us a shout and we will repair or replace our products within 3 years from the date of purchase.

#### **Eurofase CANADA**

33 W