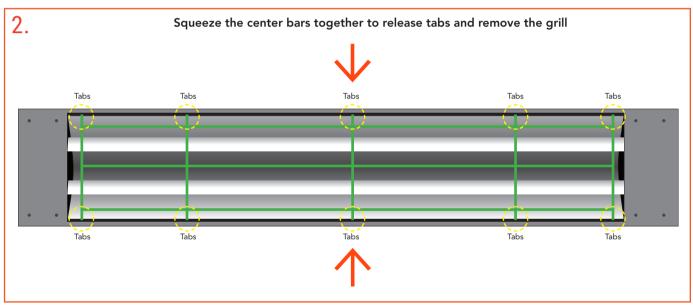

# **STEP 1:** Removal of standard grill

Remove the standard grill by squeezing the middle of the grill, flip it up and slide the tabs out.