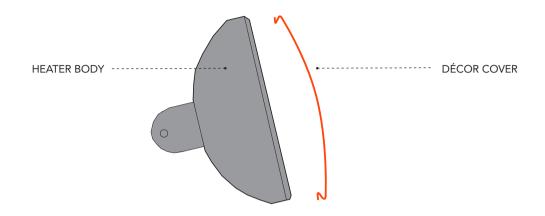

### STEP 2: Décor cover installation

1. START BY INSERTING THE DÉCOR COVER TO THE BOTTOM OF THE HEATER'S INDENTED SLOT.

2. APPLY SLIGHT PRESSURE DOWNWARDS TO SNUG FIT TOP PORTION OF THE DÉCOR COVER TO THE TOP INDENTED SLOT.

3. INSPECT OVERALL DÉCOR COVER TO MAKE SURE IT IS SNUG FIT ONTO THE THE HEATER BODY.

We are incredibly proud of our quality and craftsmanship and offer an industry-leading warranty on all our products. If your Eurofase Heating products ever disappoint, simply give us a shout and we will repair or replace our products within 3 years from the date of purchase.