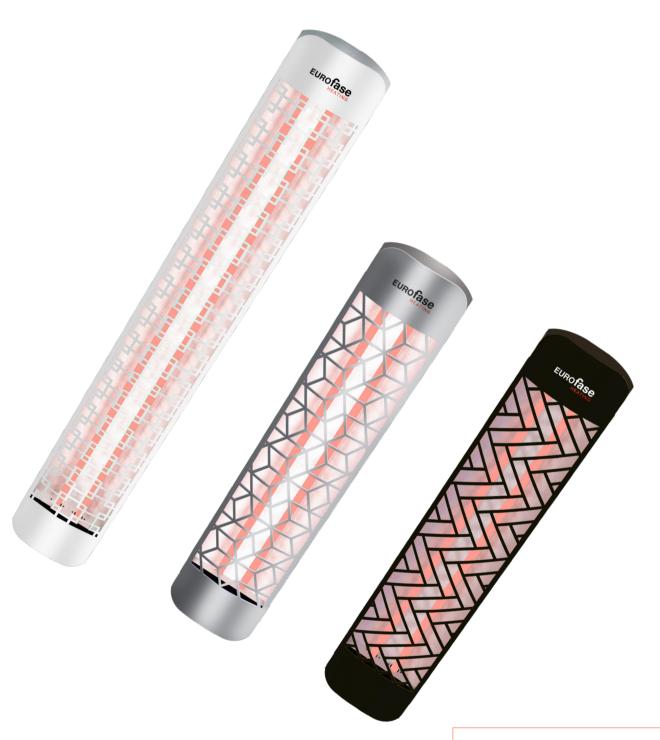

## **Getting Started**

This décor cover is designed to work with all EF heater series. Eurofase Heater offers custom décor cover designs, please contact us for details.

Please read the entire décor cover installation manual to ensure safe operation.

Décor Cover is compatible with ceiling mount and wall mount applications only. Not applicable for flush mount applications.