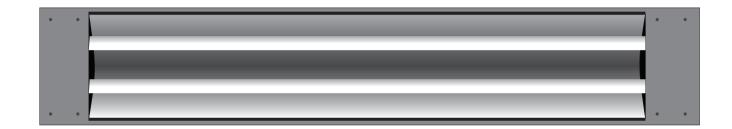

# **STEP 1:** Removal of standard grill

Remove the standard grill by squeezing the middle of the grill, flip it up and slide the tabs out.

#### **HEATER**