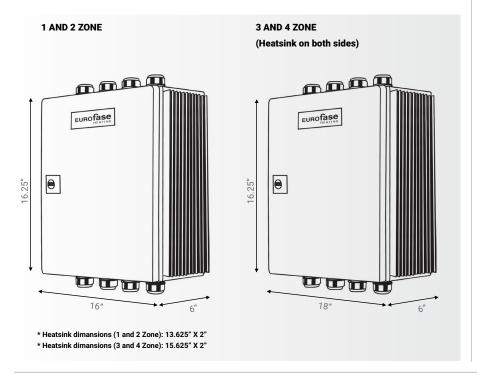

## **SPECIFICATIONS**

| SERIES                | EFURCB                 |
|-----------------------|------------------------|
| COLOR                 | Light Grey             |
| INPUT VOLTAGE         | 208V, 240V, 277V, 480V |
| ZONE CAPACITY         | 50A                    |
| MAX. AMPERAGE         | 200A                   |
| CONTROL VOLTAGE       | 0V-10V DC              |
| MOUNTING TYPE         | Surface mount          |
| LENGTH (1 and 2 Zone) | 16.25"                 |
| LENGTH (3 and 4 Zone) | 16.26"                 |
| WIDTH (1 and 2 Zone)  | 16"                    |
| WIDTH (3 and 4 Zone)  | 18"                    |
| DEPTH                 | 6"                     |
| ENCLOSURE RATING      | NEMA 4                 |
| WARRANTY              | 3 year                 |
| COUNTRY OF ORIGIN     | Canada                 |
|                       |                        |