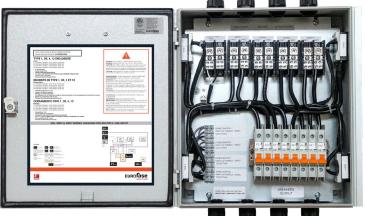

## **FEATURES**

The Universal Relay Control Box facilitates the management of multiple heaters by establishing diverse heat zones within a designated area through the use of 0-10V solid state relays, offering the user the option to incorporate dimming capbilities to the heaters.

## **SPECIFICATIONS**

| SERIES                | EFURCB                 |
|-----------------------|------------------------|
| COLOR                 | Light Grey             |
| INPUT VOLTAGE         | 208V, 240V, 277V, 480V |
| ZONE CAPACITY         | 50A                    |
| MAX. AMPERAGE         | 200A                   |
| CONTROL VOLTAGE       | 0V-10V DC              |
| MOUNTING TYPE         | Surface mount          |
| LENGTH (1 and 2 Zone) | 16.25"                 |
| LENGTH (3 and 4 Zone) | 16.26"                 |
| WIDTH (1 and 2 Zone)  | 16"                    |
| WIDTH (3 and 4 Zone)  | 18"                    |
| DEPTH                 | 6"                     |
| ENCLOSURE RATING      | NEMA 4                 |
| WARRANTY              | 3 year                 |
| COUNTRY OF ORIGIN     | Canada                 |
|                       |                        |