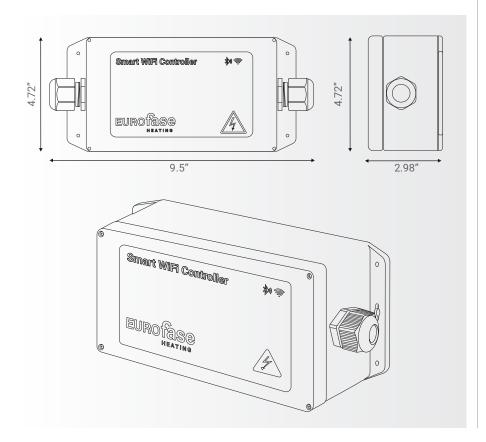

## **SPECIFICATIONS**

| ITEM NO.               | EFIKWSM         |
|------------------------|-----------------|
| COLOR                  | Light Grey      |
| INPUT VOLTAGE          | 120V/208V/240V  |
| MAX. AMPERAGE          | 30A             |
| WIRELESS COMMUNICATION | WiFi, Bluetooth |
| MOUNTING TYPE          | Surface mount   |
| HEIGHT                 | 4.72"           |
| LENGTH                 | 9.5"            |
| WIDTH                  | 2.98"           |
| ENCLOSURE RATING       | IP65            |
| WARRANTY               | 3 year          |