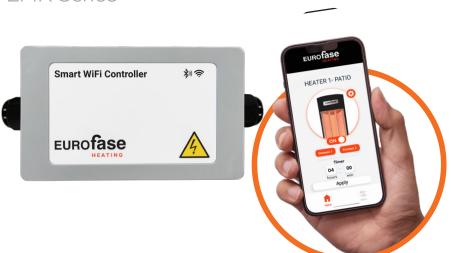

## Project

| Type    | Date |  |
|---------|------|--|
| Address |      |  |
| Company |      |  |

 Works with the Eurofase app. Available on:

ON/OFF

Timer

High/Low (Dual element heater)

• Manage multiple heaters • Auto shut-off after 4 hours

## **FEATURES**

Transform any patio heater into a smart device with the Eurofase Heating Smart WiFi Controller! Effortlessly switch your heaters on or off, toggle high/low settings on dual element heaters, and set a timer using your iPhone or Android device. Whether it's a new installation or a retrofit, the Eurofase WiFi Controller adds convenience to your outdoor heating experience.

To ensure optimized safety, the hardware includes a built-in auto shut-off feature set to activate after 4 hours