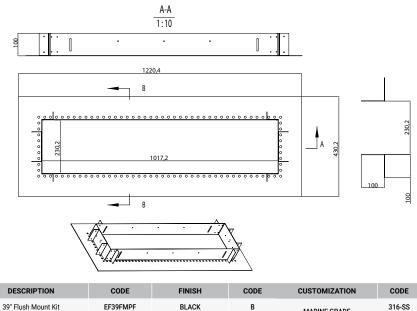

### **SPECIFICATIONS**

| SERIES                   | SERIES EF39FMPF                                                                            |
|--------------------------|--------------------------------------------------------------------------------------------|
| FINISH                   | Black, Stainless Steel, White,<br>Custom                                                   |
| CONSTRUCTION             | Stainless Steel (Standard: 304 SS;<br>Optional: 316 Marine Grade SS)                       |
| COMPATIBLE MODELS        | EF15, EF20, EF25, EF40, EF50<br>SERIES (39" HEATERS)                                       |
| MOUNTING TYPE            | Recessed                                                                                   |
| INTERNAL<br>MEASUREMENTS | L= 40.04 in (1017.20mm)<br>W= 9.06 in (230.2mm)                                            |
| EXTERNAL MEASUREMENTS    | L= 48.05 in (1220.40mm)<br>W= 16.94 in (430.20mm)                                          |
| WEIGHT                   | 13.1 lbs                                                                                   |
| WARRANTY                 | 3 year                                                                                     |
| ACCESSORIES              | 1x 4ft High Temperature Whip<br>4 x "L" Brackets & Screws<br>3 x High Temperature Marrette |
|                          |                                                                                            |