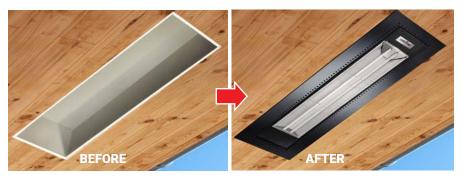

### 39" FLUSH MOUNT FRAME

• To accommodate a 39-inch heater, the finished opening should measure 43 3/4 x 12 inches.