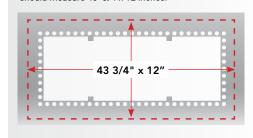

### 39" FLUSH MOUNT FRAME

• To accommodate a 39-inch heater, the finished opening should measure 43 3/4 x 12 inches.