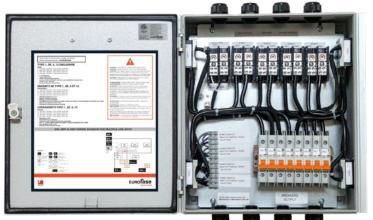

# **FEATURES**

The Universal Relay Control Box facilitates the management of multiple heaters by establishing diverse heat zones within a designated area through the use of 0-10V solid state relays, offering the user the option to incorporate dimming capabilities to the heaters.

## **SPECIFICATIONS**

| SERIES                | EFURCB                 |
|-----------------------|------------------------|
| COLOR                 | Light Grey             |
| INPUT VOLTAGE         | 208V, 240V, 277V, 480V |
| ZONE CAPACITY         | 50A                    |
| MAX. AMPERAGE         | 200A                   |
| CONTROL VOLTAGE       | 0V-10V DC              |
| MOUNTING TYPE         | Surface mount          |
| LENGTH (1 and 2 Zone) | 16.25"                 |
| LENGTH (3 and 4 Zone) | 16.26"                 |
| WIDTH (1 and 2 Zone)  | 16"                    |
| WIDTH (3 and 4 Zone)  | 18"                    |
| DEPTH                 | 6"                     |
| ENCLOSURE RATING      | NEMA 4                 |
| WARRANTY              | 3 years                |
| COUNTRY OF ORIGIN     | Canada                 |