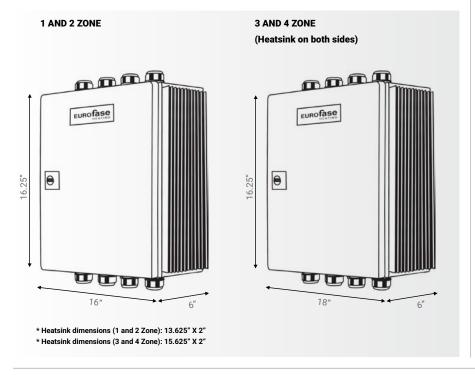

## **SPECIFICATIONS**

| SERIES                | EFURCB                 |
|-----------------------|------------------------|
| COLOR                 | Light Grey             |
| INPUT VOLTAGE         | 208V, 240V, 277V, 480V |
| ZONE CAPACITY         | 50A                    |
| MAX. AMPERAGE         | 200A                   |
| CONTROL VOLTAGE       | 0V-10V DC              |
| MOUNTING TYPE         | Surface mount          |
| LENGTH (1 and 2 Zone) | 16.25"                 |
| LENGTH (3 and 4 Zone) | 16.26"                 |
| WIDTH (1 and 2 Zone)  | 16"                    |
| WIDTH (3 and 4 Zone)  | 18"                    |
| DEPTH                 | 6"                     |
| ENCLOSURE RATING      | NEMA 4                 |
| WARRANTY              | 3 years                |
| COUNTRY OF ORIGIN     | Canada                 |