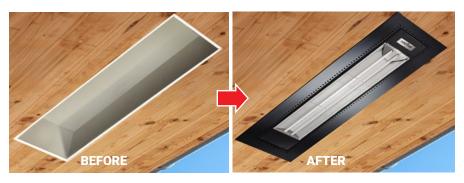

### 39" FLUSH MOUNT FRAME

• To accommodate a 39-inch heater, the finished opening should measure 43 3/4 x 12 inches.