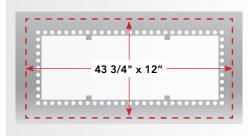

### 39" FLUSH MOUNT FRAME

• To accommodate a 39-inch heater, the finished opening should measure 43 3/4 x 12 inches.