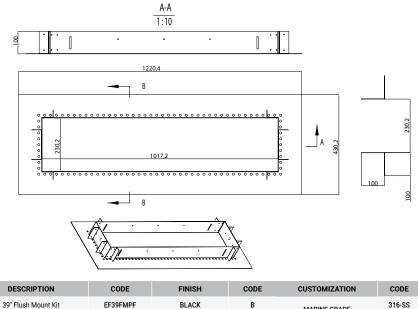

### **SPECIFICATIONS**

| SERIES                   | SERIES EF39FMPF                                                                           |
|--------------------------|-------------------------------------------------------------------------------------------|
| FINISH                   | Black, Stainless Steel, White,<br>Custom                                                  |
| CONSTRUCTION             | Stainless Steel (Standard: 304 SS;<br>Optional: 316 Marine Grade SS)                      |
| COMPATIBLE MODELS        | EF15, EF20, EF25, EF40, EF50<br>SERIES (39" HEATERS)                                      |
| MOUNTING TYPE            | Recessed                                                                                  |
| INTERNAL<br>MEASUREMENTS | L= 40.04 in (1017.20mm)<br>W= 9.06 in (230.2mm)                                           |
| EXTERNAL MEASUREMENTS    | L= 48.05 in (1220.40mm)<br>W= 16.94 in (430.20mm)                                         |
| WEIGHT                   | 13.1 lbs                                                                                  |
| WARRANTY                 | 3 years                                                                                   |
| ACCESSORIES              | 1x 4ft High Temperature Whip<br>4 x "L" Brackets & Screws<br>3 x High Temperature Marette |
|                          |                                                                                           |