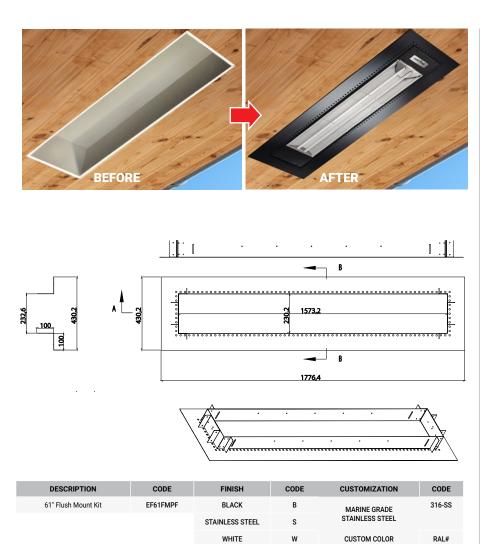

# EF61FMPF Series

## SPECIFICATIONS

| SERIES                   | SERIES EF61FMPF                                                                           |  |
|--------------------------|-------------------------------------------------------------------------------------------|--|
| FINISH                   | Black, Stainless Steel, White,<br>Custom                                                  |  |
| CONSTRUCTION             | Stainless Steel (Standard: 304 SS;<br>Optional: 316 Marine Grade SS)                      |  |
| COMPATIBLE MODELS        | EF15, EF20, EF25, EF40, EF50<br>SERIES (61" HEATERS)                                      |  |
| MOUNTING TYPE            | Recessed                                                                                  |  |
| INTERNAL<br>MEASUREMENTS | L= 61.94 in (1573.20 mm)<br>W= 9.06 in (230.2mm)                                          |  |
| EXTERNAL<br>MEASUREMENTS | L= 69.94 in (1776.40mm)<br>W= 16.94 in (430.20mm)                                         |  |
| WEIGHT                   | 18.7 lbs                                                                                  |  |
| WARRANTY                 | 3 years                                                                                   |  |
| ACCESSORIES              | 1x 4ft High Temperature Whip<br>4 x "L" Brackets & Screws<br>3 x High Temperature Marette |  |

### **61" FLUSH MOUNT FRAME**

 $\bullet$  To accommodate a 61-inch heater, the finished opening should measure 65  $\,$  5/4 x 12 inches.

| •••••             |  |
|-------------------|--|
| <br>65 5/8" x 12" |  |
| ·····             |  |