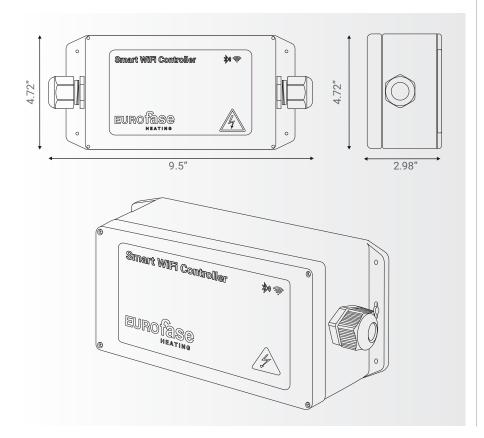

## **SPECIFICATIONS**

| ITEM NO.               | EFIKWSM         |
|------------------------|-----------------|
| COLOR                  | Light Grey      |
| INPUT VOLTAGE          | 120V/208V/240V  |
| MAX. AMPERAGE          | 30A             |
| WIRELESS COMMUNICATION | WiFi, Bluetooth |
| MOUNTING TYPE          | Surface mount   |
| HEIGHT                 | 4.72"           |
| LENGTH                 | 9.5"            |
| WIDTH                  | 2.98"           |
| ENCLOSURE RATING       | IP65            |
| WARRANTY               | 3 years         |