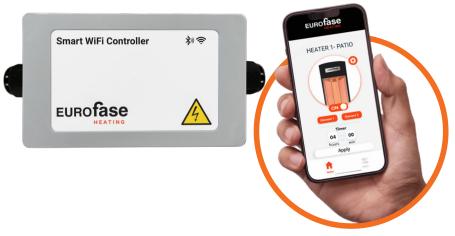

## **EFIK Series**

| Project |      |  |
|---------|------|--|
| Туре    | Date |  |
| Address |      |  |
| Company |      |  |

 Works with the Eurofase app. Available on:

ON/OFF

Timer

High/Low (Dual element heater)

## **FEATURES**

Transform any patio heater into a smart device with the Eurofase Heating Smart WiFi Controller! Effortlessly switch your heaters on or off, toggle high/low settings on dual element heaters, and set a timer using your iPhone or Android device. Whether it's a new installation or a retrofit, the Eurofase WiFi Controller adds convenience to your outdoor heating experience.

• Manage multiple heaters • Auto shut-off after 4 hours