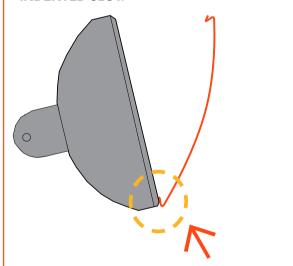

#### **STEP 2:** Décor Plate installation

START BY INSERTING THE DÉCOR PLATE TO THE BOTTOM OF THE HEATER'S INDENTED SLOT.

APPLY SLIGHT PRESSURE DOWNWARDS
TO SNUG FIT TOP PORTION OF THE
DECOR PLATE TO THE TOP INDENTED SLOT

3. INSPECT OVERALL DÉCOR PLATE TO MAKE SURE IT IS SNUG FIT ONTO THE THE HEATER BODY.