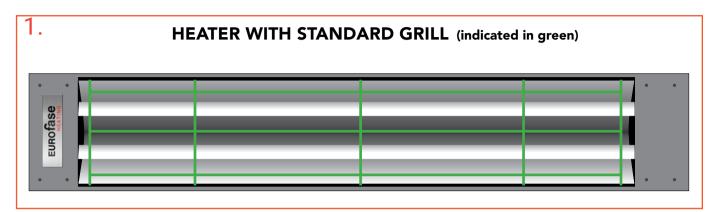

### **STEP 1:** Removal of standard grill

Remove the standard grill by squeezing the middle of the grill, flip it up and slide the tabs out.