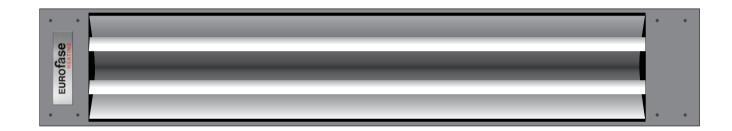

vice manual may not be reproduced in any form without prior written consent from Eurofase Heating.



### Contents

| WARNINGS                          | Page 2 |
|-----------------------------------|--------|
| GETTING STARTED                   | Page 4 |
| INSTALLATION INSTRUCTIONS         | Page 5 |
| Step 1: Removal of standard grill | Page 5 |
| Step 2: Décor Plate installation  | Page 6 |



#### **Getting Started**

This Décor Plate is designed to work with all EF heater series. Eurofase Heater offers custom Décor Plate designs, please contact us for details.

Please read the entire Décor Plate installation manual to ensure safe operation.



Décor Plate is compatible with ceiling mount and wall mount applications only. Not applicable for flush mount applications.

#### **HEATER**



#### **DÉCOR PLATE**

Front



#### Inside





### **STEP 1:** Removal of standard grill

Remove the standard grill by squeezing the middle of the grill, flip it up and slide the tabs out.







#### **STEP 2:** Décor Plate installation



START BY INSERTING THE DÉCOR PLATE TO THE BOTTOM OF THE HEATER'S INDENTED SLOT.



APPLY SLIGHT PRESSURE DOWNWARDS
TO SNUG FIT TOP PORTION OF THE
DECOR PLATE TO THE TOP INDENTED SLOT



3. INSPECT OVERALL DÉCOR PLATE TO MAKE SURE IT IS SNUG FIT ONTO THE THE HEATER BODY.