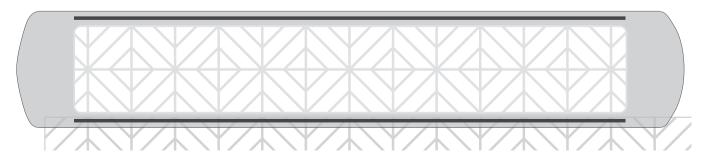

without prior written consent from Eurofase Heating.



### Contents

| WARNINGS                          | Page 2 |
|-----------------------------------|--------|
| GETTING STARTED                   | Page 4 |
| INSTALLATION INSTRUCTIONS         | Page 5 |
| Step 1: Removal of standard grill | Page 5 |
| Step 2: Décor Plate installation  | Page 6 |



#### **Getting Started**

This Décor Plate is designed to work with all EF heater series. Eurofase Heater offers custom Décor Plate designs, please contact us for details.

Please read the entire Décor Plate installation manual to ensure safe operation.



Décor Plate is compatible with ceiling mount and wall mount applications only. Not applicable for flush mount applications.

#### **HEATER**



#### **DÉCOR PLATE**

Front



#### Inside





### **STEP 1:** Removal of standard grill

Remove the standard grill by squeezing the middle of the grill, flip it up and slide the tabs out.







#### **STEP 2:** Décor Plate installation



START BY INSERTING THE DÉCOR PLATE TO THE BOTTOM OF THE HEATER'S INDENTED SLOT.



APPLY SLIGHT PRESSURE DOWNWARDS
TO SNUG FIT TOP PORTION OF THE
DECOR PLATE TO THE TOP INDENTED SLOT



3. INSPECT OVERALL DÉCOR PLATE TO MAKE SURE IT IS SNUG FIT ONTO THE THE HEATER BODY.