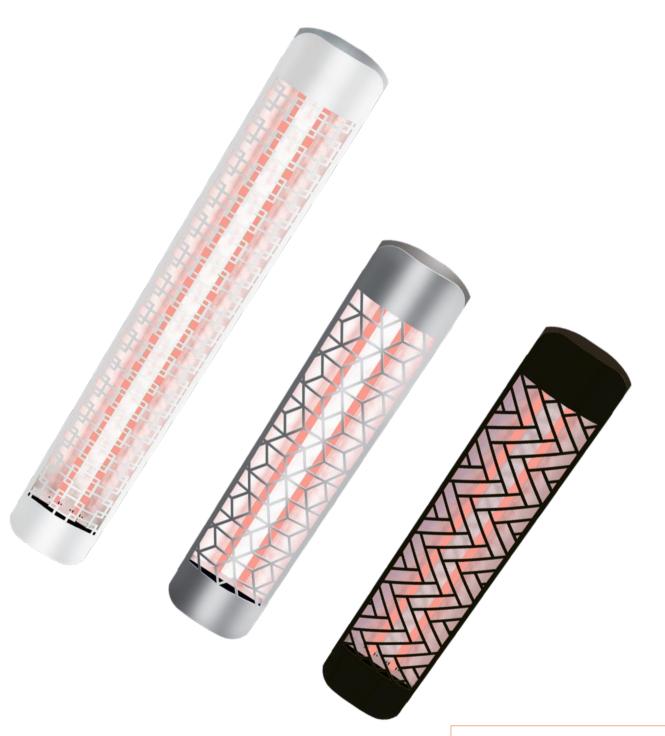

#### **Getting Started**

This Décor Plate is designed to work with all EF heater series. Eurofase Heater offers custom Décor Plate designs, please contact us for details.

Please read the entire Décor Plate installation manual to ensure safe operation.

#### **DÉCOR PLATE**

Front