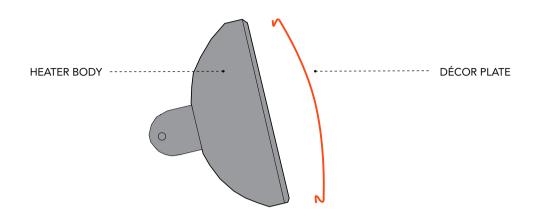

#### **STEP 2:** Décor Plate installation

START BY INSERTING THE DÉCOR PLATE TO THE BOTTOM OF THE HEATER'S INDENTED SLOT.

APPLY SLIGHT PRESSURE DOWNWARDS
TO SNUG FIT TOP PORTION OF THE
DECOR PLATE TO THE TOP INDENTED SLOT