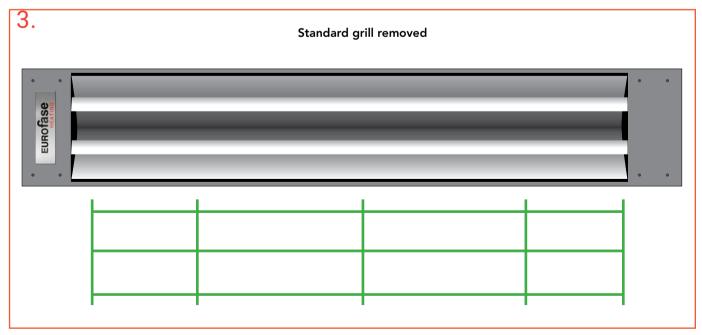

### **STEP 1:** Removal of standard grill

Remove the standard grill by squeezing the middle of the grill, flip it up and slide the tabs out.