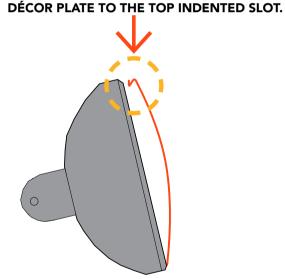

#### **STEP 2:** Décor Plate installation

START BY INSERTING THE DÉCOR PLATE TO THE BOTTOM OF THE HEATER'S INDENTED SLOT.

APPLY SLIGHT PRESSURE DOWNWARDS
TO SNUG FIT TOP PORTION OF THE
DECOR PLATE TO THE TOP INDENTED SLOT