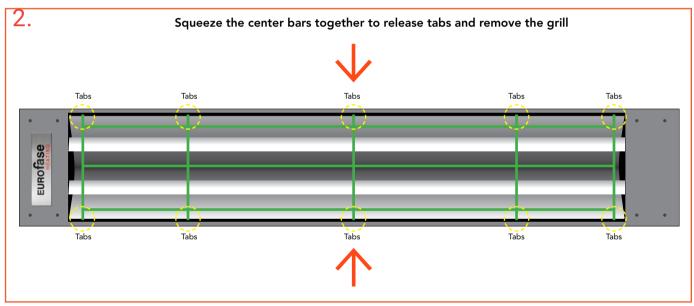

### **STEP 1:** Removal of standard grill

Remove the standard grill by squeezing the middle of the grill, flip it up and slide the tabs out.